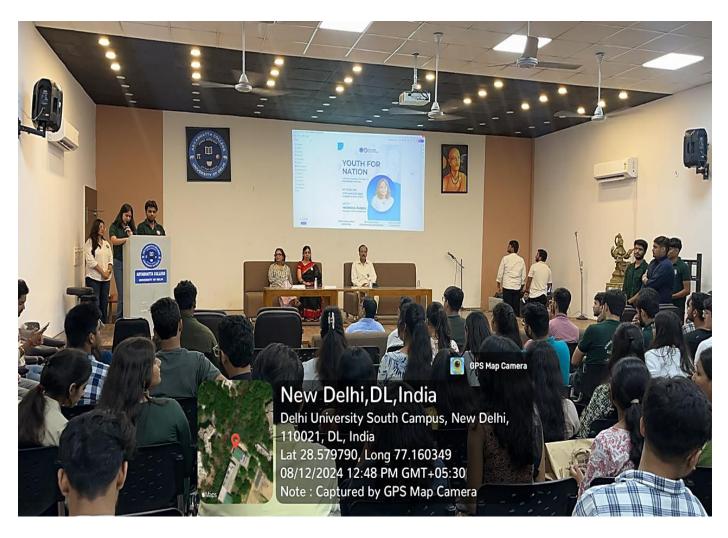

## SEMINAR ON INTERNATIONAL YOUTH DAY

The National Service Scheme (NSS) unit of Aryabhatta College organised a seminar on the theme "Youth for Nation" on 12th August, **2024**: on the occasion of International Youth Day. The event started around 12:30 pm in the Students Activity room. The seminar was addressed by Ms. Manisha Pandey, Managing Editor of News laundry. Ms. Manisha elaborated on the pivotal role that could be played by our youth in nation building with the help of social media and news platform. The attendees engaged with the guest through their questions on diverse aspects of youth engagement, role of media and nation building. Around four faculty members and sixty-nine students were present in the seminar.