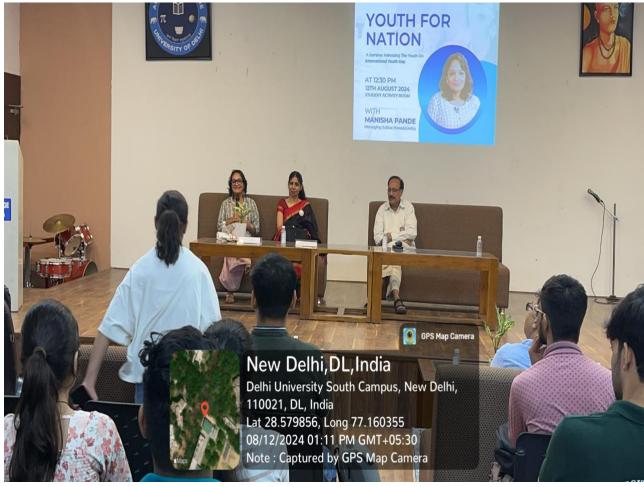

## SEMINAR ON INTERNATIONAL YOUTH DAY

The National Service Scheme (NSS) unit of Aryabhatta College organised a seminar on the theme "Youth for Nation" on 12th August, **2024**: on the occasion of International Youth Day. The event started around 12:30 pm in the Students Activity room. The seminar was addressed by Ms. Manisha Pandey, Managing Editor of News laundry. Ms. Manisha elaborated on the pivotal role that could be played by our youth in nation building with the help of social media and news platform. The attendees engaged with the guest through their questions on diverse aspects of youth engagement, role of media and nation building. Around four faculty members and sixty-nine students were present in the seminar.