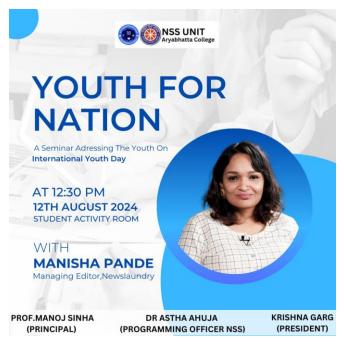

## SEMINAR ON INTERNATIONAL YOUTH DAY

The National Service Scheme (NSS) unit of Aryabhatta College organised a seminar on the theme "Youth for Nation" on 12th August, **2024**: on the occasion of International Youth Day. The event started around 12:30 pm in the Students Activity room. The seminar was addressed by Ms. Manisha Pandey, Managing Editor of News laundry. Ms. Manisha elaborated on the pivotal role that could be played by our youth in nation building with the help of social media and news platform. The attendees engaged with the guest through their questions on diverse aspects of youth engagement, role of media and nation building. Around four faculty members and sixty-nine students were present in the seminar.