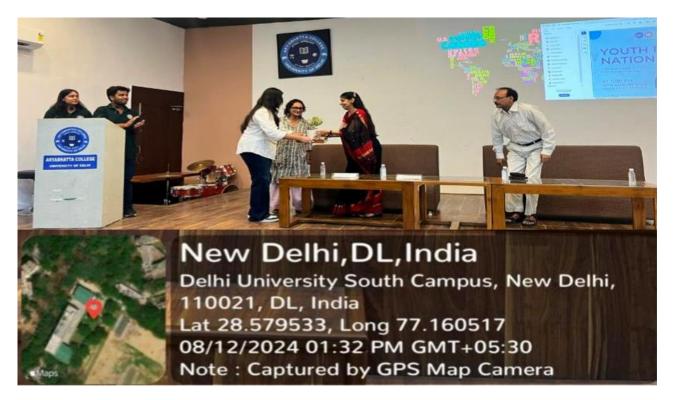

## SEMINAR ON INTERNATIONAL YOUTH DAY

The National Service Scheme (NSS) unit of Aryabhatta College organised a seminar on the theme "Youth for Nation" on 12th August, **2024**: on the occasion of International Youth Day. The event started around 12:30 pm in the Students Activity room. The seminar was addressed by Ms. Manisha Pandey, Managing Editor of News laundry. Ms. Manisha elaborated on the pivotal role that could be played by our youth in nation building with the help of social media and news platform. The attendees engaged with the guest through their questions on diverse aspects of youth engagement, role of media and nation building. Around four faculty members and sixty-nine students were present in the seminar.